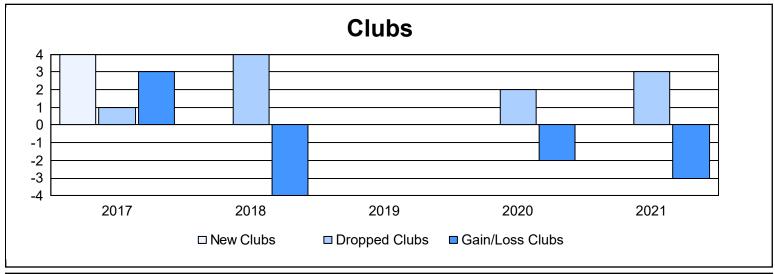

District 49 A

As of June 2021 Cumulative

| Year      | New<br>Clubs | Dropped<br>Clubs | Gain/<br>Loss<br>Clubs | New<br>Members | Charter<br>Members | Reinstate<br>Members | Transfer<br>Members | Total<br>Member<br>Added | Total<br>Members<br>Dropped | Gain/<br>Loss<br>Members |
|-----------|--------------|------------------|------------------------|----------------|--------------------|----------------------|---------------------|--------------------------|-----------------------------|--------------------------|
| 2016-2017 | 4            | 1                | 3                      | 207            | 93                 | 35                   | 21                  | 356                      | 398                         | -42                      |
| 2017-2018 | 0            | 4                | -4                     | 176            | 2                  | 13                   | 8                   | 199                      | 337                         | -138                     |
| 2018-2019 | 0            | 0                | 0                      | 176            | 7                  | 15                   | 1                   | 199                      | 237                         | -38                      |
| 2019-2020 | 0            | 2                | -2                     | 125            | 0                  | 4                    | 9                   | 138                      | 170                         | -32                      |
| 2020-2021 | 0            | 3                | -3                     | 142            | 1                  | 14                   | 3                   | 160                      | 268                         | -108                     |
| Average   | 1            | 2                | -1                     | 165            | 21                 | 16                   | 8                   | 210                      | 282                         | -72                      |