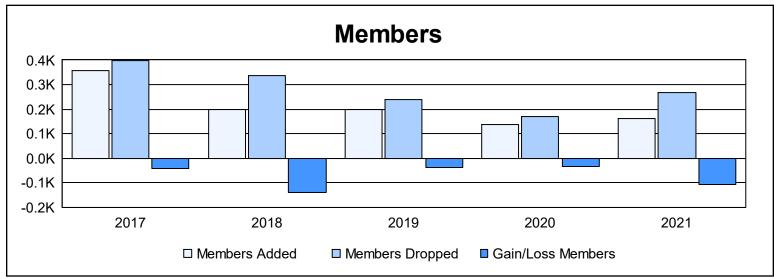

District 49 A

As of June 2021 Cumulative

| Year      | New<br>Clubs | Dropped<br>Clubs | Gain/<br>Loss<br>Clubs | New<br>Members | Charter<br>Members | Reinstate<br>Members | Transfer<br>Members | Total<br>Member<br>Added | Total<br>Members<br>Dropped | Gain/<br>Loss<br>Members |
|-----------|--------------|------------------|------------------------|----------------|--------------------|----------------------|---------------------|--------------------------|-----------------------------|--------------------------|
| 2016-2017 | 4            | 1                | 3                      | 207            | 93                 | 35                   | 21                  | 356                      | 398                         | -42                      |
| 2017-2018 | 0            | 4                | -4                     | 176            | 2                  | 13                   | 8                   | 199                      | 337                         | -138                     |
| 2018-2019 | 0            | 0                | 0                      | 176            | 7                  | 15                   | 1                   | 199                      | 237                         | -38                      |
| 2019-2020 | 0            | 2                | -2                     | 125            | 0                  | 4                    | 9                   | 138                      | 170                         | -32                      |
| 2020-2021 | 0            | 3                | -3                     | 142            | 1                  | 14                   | 3                   | 160                      | 268                         | -108                     |
| Average   | 1            | 2                | -1                     | 165            | 21                 | 16                   | 8                   | 210                      | 282                         | -72                      |